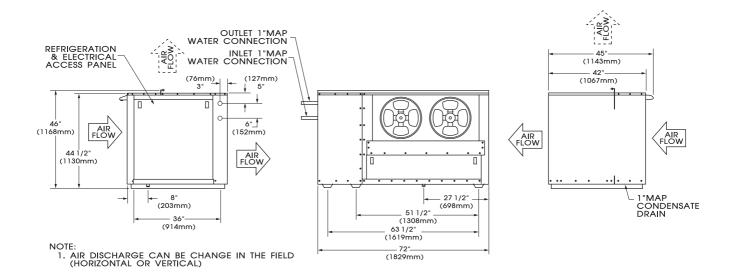

## **ENERGY RECOVERY HOT WATER HEAT PUMP**

#### **Technical Data**

| Model                          | HPA18             |
|--------------------------------|-------------------|
| Maximum Water Temperature (°C) | 70                |
| Compressor                     | Hermetic Scroll   |
| Dimensions (mm)                |                   |
| Height (mm)                    | 1168              |
| Depth (mm)                     | 1143              |
| Length (mm)                    | 1829              |
| Weight (kg)                    | 635               |
| Inlet/Outlet Connections       | 1                 |
| Water Flow Rate (LPM)          | 68                |
| Recovery Rate at 60°C (LPH)    | 1141              |
| Electrical Connections         |                   |
| Voltage/Hz/Phase               | 380-420V/50Hz/3ph |
| Power Consumption              | 11.6              |
| Total FLA                      | 24.0              |
| Compressor RLA                 | 21.0              |
| Heating Capacity (kW)          | 48*               |
| COP                            | 4.1               |
| Refrigerant                    | R134a             |