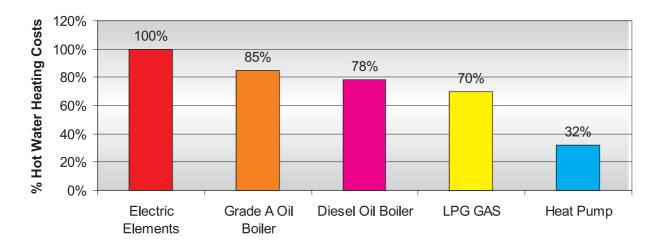

## **ENERGY RECOVERY HOT WATER HEAT PUMP**



"Energy Saving Hot Water from Refrigeration Cycle"

### **Feature and Benefits**

- Save up to 75% of the energy used to make hot water
- Ease of service by full panel access
- Fully packaged unit, Factory charged & tested
- Environmentally friendly R-134a
- Fully automatic control package
- Produces up to 20,000 27,000 litre per day
- Advanced scroll compressor for high capacity & economy operation

## **Major Applications**

- Hotels. Motels & Hostels
- Villas, Resorts
- Condominiums, Apartments
- Health Club, Spa, Jacuzzis
- Laundries and Restaurants
- Hospitals
- School

### **Comparison of Hot Water Costs Using Different Energy Sources**



















# **TRANE**° The World Leader in Indoor Comfort Systems

## **ENERGY RECOVERY HOT WATER HEAT PUMP**



#### **Technical Data**

| Model                          | HPA18             |
|--------------------------------|-------------------|
| Maximum Water Temperature (°C) | 70                |
| Compressor                     | Hermetic Scroll   |
| Dimensions (mm)                |                   |
| Height (mm)                    | 1168              |
| Depth (mm)                     | 1143              |
| Length (mm)                    | 1829              |
| Weight (kg)                    | 635               |
| Inlet/Outlet Connections       | 1                 |
| Water Flow Rate (LPM)          | 68                |
| Recovery Rate at 60°C (LPH)    | 1141